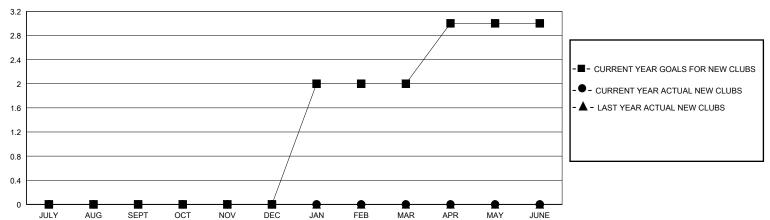

## District 201N3

Results as of: 3/31/2024

| GMT:                  |               |           | GMT CA        |                       |                         |                         |                                                    |  |  |
|-----------------------|---------------|-----------|---------------|-----------------------|-------------------------|-------------------------|----------------------------------------------------|--|--|
|                       | Club          | s         |               | Members               |                         |                         |                                                    |  |  |
| RESULTS FOR 2023-2024 |               |           |               | RESULTS FOR 2023-2024 |                         |                         |                                                    |  |  |
| QUARTER               | NEW CLUB GOAL | NEW CLUBS | DROPPED CLUBS | QUARTER MEM           | IBER GROWTH NET<br>GOAL | MEMBER GROWTH<br>ACTUAL | DROPPED<br>MEMBERS ACTUAL<br>(including transfers) |  |  |
| JULY/AUG/SEPT         | 0             | 0         | 0             | JULY/AUG/SEPT         | 10                      | 27                      | 23                                                 |  |  |
| OCT/NOV/DEC           | 0             | 0         | 0             | OCT/NOV/DEC           | 10                      | 19                      | 43                                                 |  |  |
| JAN/FEB/MAR           | 2             | 0         | 0             | JAN/FEB/MAR           | 10                      | 54                      | 34                                                 |  |  |
| APR/MAY/JUNE          | 1             | 0         | 0             | APR/MAY/JUNE          | 10                      | 0                       | 0                                                  |  |  |