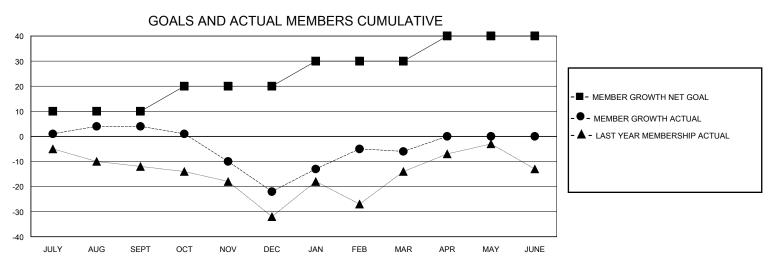

## District 201N3

Results as of: 3/31/2024

| GMT:                  |               |           | GMT CA        |                       |                         |                         |                                                    |  |  |
|-----------------------|---------------|-----------|---------------|-----------------------|-------------------------|-------------------------|----------------------------------------------------|--|--|
|                       | Club          | s         |               | Members               |                         |                         |                                                    |  |  |
| RESULTS FOR 2023-2024 |               |           |               | RESULTS FOR 2023-2024 |                         |                         |                                                    |  |  |
| QUARTER               | NEW CLUB GOAL | NEW CLUBS | DROPPED CLUBS | QUARTER MEM           | IBER GROWTH NET<br>GOAL | MEMBER GROWTH<br>ACTUAL | DROPPED<br>MEMBERS ACTUAL<br>(including transfers) |  |  |
| JULY/AUG/SEPT         | 0             | 0         | 0             | JULY/AUG/SEPT         | 10                      | 27                      | 23                                                 |  |  |
| OCT/NOV/DEC           | 0             | 0         | 0             | OCT/NOV/DEC           | 10                      | 19                      | 43                                                 |  |  |
| JAN/FEB/MAR           | 2             | 0         | 0             | JAN/FEB/MAR           | 10                      | 54                      | 34                                                 |  |  |
| APR/MAY/JUNE          | 1             | 0         | 0             | APR/MAY/JUNE          | 10                      | 0                       | 0                                                  |  |  |